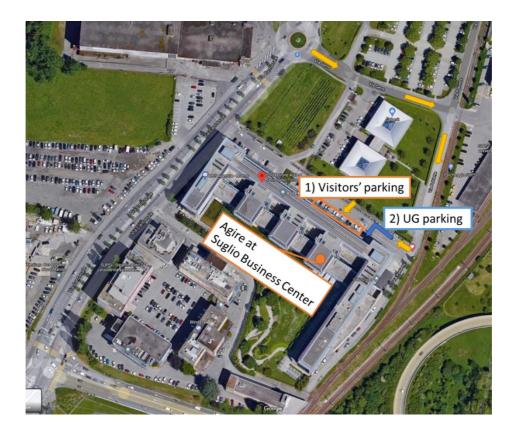

## **Parking spaces**

There are a few outdoor parking spaces available for visitors, entering from the east side and heading toward the entrance to the underground garage (GPS coordinates <u>46°01'48.9"N</u> <u>8°55'22.3"E (46.030239, 8.922858)</u>).

L

The "suppliers/visitors" parking spaces outside can be used for a maximum of 2 hours. We recommend our visitors to respect this duration, as the owners of the building are strict and forced removals of illicit vehicles are possible.

Upon request, for visits to the Technopole lasting longer than 2 hours, it is possible to ask Agire Foundation for a parking in the underground garage. Access to the garage is possible only after booking and entering the car's license plate number in the system. To access, approach the barrier slowly and wait for the system to detect your license plate number and allow entry.