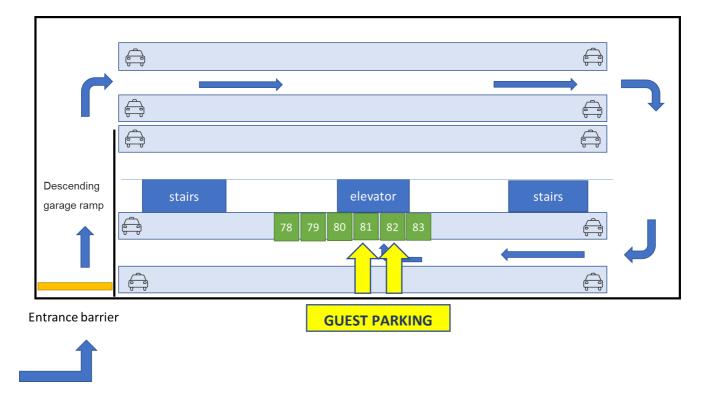

Upon request, for visits to the Technopole lasting longer than 2 hours, it is possible to ask Agire Foundation for a parking in the underground garage. Access to the garage is possible only after booking and entering the car's license plate number in the system. To access, approach the barrier slowly and wait for the system to detect your license plate number and allow entry.